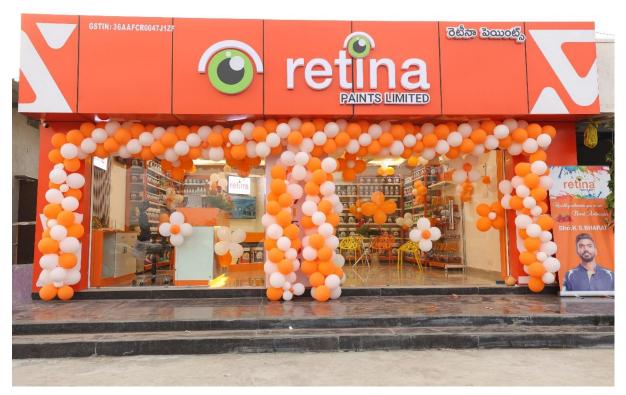

01/02/2024

The Listing Department, BSE Limited, Phiroze Jeejeebhoy Towers, Dalal Street, Fort, Mumbai 400 001.

Dear Sirs,

**SUB:** Opening of outlet. **REF:** Scrip Code - 543902

We would like to inform that the company, in order to expand its business, had forayed in to the Retail Segment by opening its own outlet at Khammam, Telangana on 29<sup>th</sup> January, 2024.

Few photos of the outlet are attached herewith.

Thanking you,

Yours Sincerely,

For RETINA PAINTS LIMITED

KRISHANAMCHARI RAMU, COMPANY SECRETARY & COMPLIANCE OFFICER, MEMBERSHIP NUMBER: A7679.

E-mail : info@retinapaints.com | Website : www.retinapaints.com